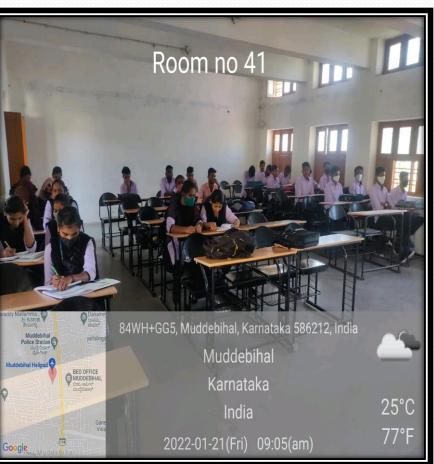

SGVC VIDYA PRASARAK TRUST(R)

# MGVC ARTS, COMMERCE AND SCIENCE COLLEGE, MUDDEBIHAL

# CLASS ROOMS, SEMINAR HALL WITH ICT ENABLED FACILITIES

#### **Lecturer Hall:12 ICT Enabled Facility**

# Lecturer Hall: ICT Enabled Facility





#### **Lecturer Hall: 13 ICT Enabled Facility**

# Lecturer Hall: 13 ICT Enabled Facility





# Seminar Hall: 14 ICT Enabled Facility

# **Seminar Hall: 14 ICT Enabled Facility**









# Lecturer Hall:27 ICT Enabled Facility

# Lecturer Hall:28 ICT Enabled Facility









Lecturer Hall: 33 Geography Lab

















# Lecturer Hall: 40 Lecturer Hall: 41





# Lecturer Hall :43 ICT Enabled Facility



# Language Lab



#### **Chemistry Lab 1**

#### **Chemistry Lab 2**





### **Chemistry Lab 3**



#### **Physics Lab 1**



# **Computer Lab**



#### **Statistics Lab**



### **Physics Lab 2**

#### **Botany Lab**





# **Zoology Lab**

#### **Geography Lab**





### **N C C Unit Activities**

#### N C C Unit





#### **NSS Unit Activities**

#### NSS Unit





# **Sports**

# **Play Ground**





# **Scouts and Guides**



### Pulse polio Programm



### **College Canteen**

### **History Museum**





### **Indoor Auditorium**

### **Table Tennis**