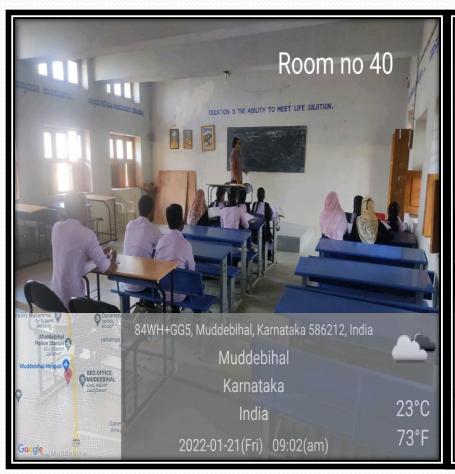

SGVC VIDYA PRASARAK TRUST(R)

# MGVC ARTS, COMMERCE AND SCIENCE COLLEGE, MUDDEBIHAL

# CLASS ROOMS, SEMINAR HALL WITH ICT ENABLED FACILITIES

#### **Lecturer Hall:12 ICT Enabled Facility**

# Lecturer Hall: ICT Enabled Facility





#### **Lecturer Hall: 13 ICT Enabled Facility**

# Lecturer Hall: 13 ICT Enabled Facility





# Seminar Hall: 14 ICT Enabled Facility

# **Seminar Hall: 14 ICT Enabled Facility**









# Lecturer Hall:27 ICT Enabled Facility

# Lecturer Hall:28 ICT Enabled Facility









Lecturer Hall: 33 Geography Lab

















# Lecturer Hall: 40 Lecturer Hall: 41





# Lecturer Hall :43 ICT Enabled Facility



# Language Lab



#### **Chemistry Lab 1**

#### **Chemistry Lab 2**





### **Chemistry Lab 3**



#### **Physics Lab 1**



# **Computer Lab**



#### **Statistics Lab**



### **Physics Lab 2**

#### **Botany Lab**





# **Zoology Lab**

#### **Geography Lab**





### **N C C Unit Activities**

#### N C C Unit





#### **NSS Unit Activities**

#### NSS Unit





# **Sports**

# **Play Ground**





# **Scouts and Guides**



### Pulse polio Programm



### **College Canteen**

### **History Museum**





### **Indoor Auditorium**

### **Table Tennis**