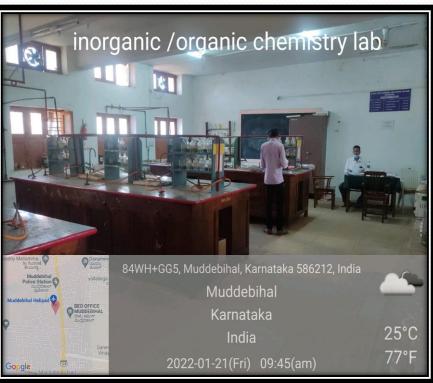

SGVC VIDYA PRASARAK TRUST(R)

# MGVC ARTS, COMMERCE AND SCIENCE COLLEGE, MUDDEBIHAL

# CLASS ROOMS, SEMINAR HALL WITH ICT ENABLED FACILITIES

#### **Lecturer Hall:12 ICT Enabled Facility**

# Lecturer Hall: ICT Enabled Facility





#### **Lecturer Hall: 13 ICT Enabled Facility**

# Lecturer Hall: 13 ICT Enabled Facility





# Seminar Hall: 14 ICT Enabled Facility

# **Seminar Hall: 14 ICT Enabled Facility**









# Lecturer Hall:27 ICT Enabled Facility

# Lecturer Hall:28 ICT Enabled Facility









Lecturer Hall: 33 Geography Lab

















# Lecturer Hall: 40 Lecturer Hall: 41





# Lecturer Hall :43 ICT Enabled Facility



# Language Lab



#### **Chemistry Lab 1**

#### **Chemistry Lab 2**





### **Chemistry Lab 3**



#### **Physics Lab 1**



# **Computer Lab**



#### **Statistics Lab**



### **Physics Lab 2**

#### **Botany Lab**





# **Zoology Lab**

#### **Geography Lab**





### **N C C Unit Activities**

#### N C C Unit





#### **NSS Unit Activities**

#### NSS Unit





# **Sports**

# **Play Ground**





# **Scouts and Guides**



### Pulse polio Programm



### **College Canteen**

### **History Museum**





### **Indoor Auditorium**

### **Table Tennis**