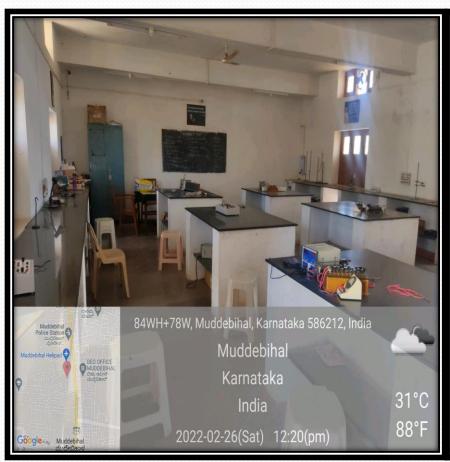

EGE, MUDDEBIHAL

# CLASS ROOMS, SEMINAR HALL WITH ICT ENABLED FACILITIES

#### **Lecturer Hall:12 ICT Enabled Facility**

# Lecturer Hall: ICT Enabled Facility





#### **Lecturer Hall: 13 ICT Enabled Facility**

# Lecturer Hall: 13 ICT Enabled Facility





# Seminar Hall: 14 ICT Enabled Facility

# **Seminar Hall: 14 ICT Enabled Facility**









# Lecturer Hall:27 ICT Enabled Facility

# Lecturer Hall:28 ICT Enabled Facility









Lecturer Hall: 33 Geography Lab

















# Lecturer Hall: 40 Lecturer Hall: 41





# Lecturer Hall :43 ICT Enabled Facility



# Language Lab



#### **Chemistry Lab 1**

#### **Chemistry Lab 2**





### **Chemistry Lab 3**



#### **Physics Lab 1**



# **Computer Lab**



#### **Statistics Lab**



### **Physics Lab 2**

#### **Botany Lab**





# **Zoology Lab**

#### **Geography Lab**





### **N C C Unit Activities**

#### N C C Unit





#### **NSS Unit Activities**

#### NSS Unit





# **Sports**

# **Play Ground**





# **Scouts and Guides**



### Pulse polio Programm



### **College Canteen**

### **History Museum**





### **Indoor Auditorium**

### **Table Tennis**