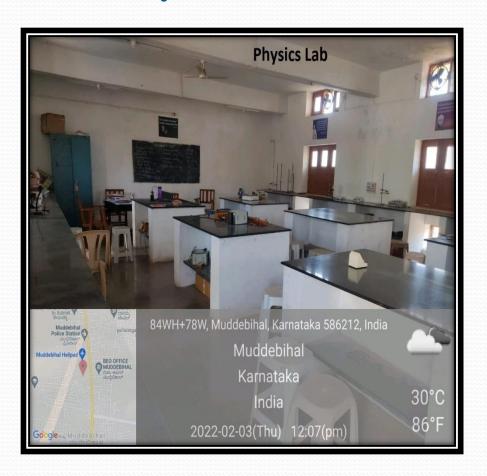

SGVC VIDYA PRASARAK TRUST(R)

# MGVC ARTS, COMMERCE AND SCIENCE COLLEGE, MUDDEBIHAL

# CLASS ROOMS, SEMINAR HALL WITH ICT ENABLED FACILITIES

#### **Lecturer Hall:12 ICT Enabled Facility**

# Lecturer Hall: ICT Enabled Facility





#### **Lecturer Hall: 13 ICT Enabled Facility**

# Lecturer Hall: 13 ICT Enabled Facility





# Seminar Hall: 14 ICT Enabled Facility

# **Seminar Hall: 14 ICT Enabled Facility**









# Lecturer Hall:27 ICT Enabled Facility

# Lecturer Hall:28 ICT Enabled Facility









Lecturer Hall: 33 Geography Lab

















# Lecturer Hall: 40 Lecturer Hall: 41





# Lecturer Hall :43 ICT Enabled Facility



# Language Lab



#### **Chemistry Lab 1**

#### **Chemistry Lab 2**





### **Chemistry Lab 3**



#### **Physics Lab 1**



# **Computer Lab**



#### **Statistics Lab**



### **Physics Lab 2**

#### **Botany Lab**





# **Zoology Lab**

#### **Geography Lab**





### **N C C Unit Activities**

#### N C C Unit





#### **NSS Unit Activities**

#### NSS Unit





# **Sports**

# **Play Ground**





# **Scouts and Guides**



### Pulse polio Programm



### **College Canteen**

### **History Museum**





### **Indoor Auditorium**

### **Table Tennis**